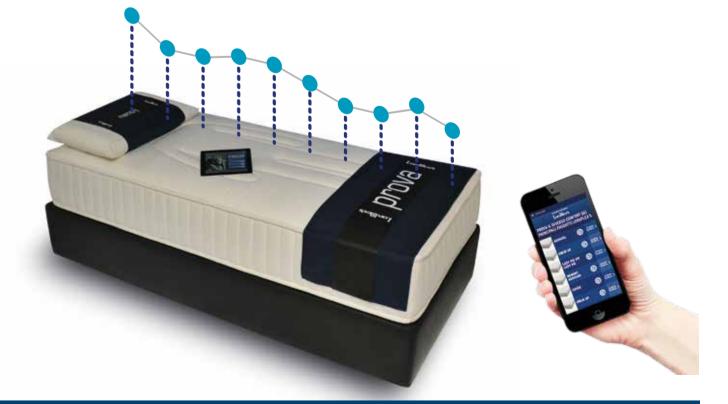

Special internal sensors and a patented mechanism allow COMFORTEST, a new revolutionary technological mattress,

> to detect the posture and weight distribution of the person lying on it. All collected data is related to the different mattress parameters from the Lordflex's range as controlled through a dedicated tablet/ smartphone app, while a monitor scientifically displays in 2D or 3D mode the map of the pressure points in order to assess the body's correct natural "waterline".

Then COMFORTEST suggests through a sophisticated algorithm the most suitable mattress for you

from the physiological point of view and at the same time lets you test the sleep experience. COMFORTEST can simulate the exact bearing capacity of the recommended model as well as of the other Lordflex's mattresses, while you are comfortably lying on the test station. This will allow you to directly and immediately compare the different alternatives. The choice of a new mattress turns into an unusually pleasant and relaxing experience, and prevents any uncertainty and mistakes in the purchasing process.